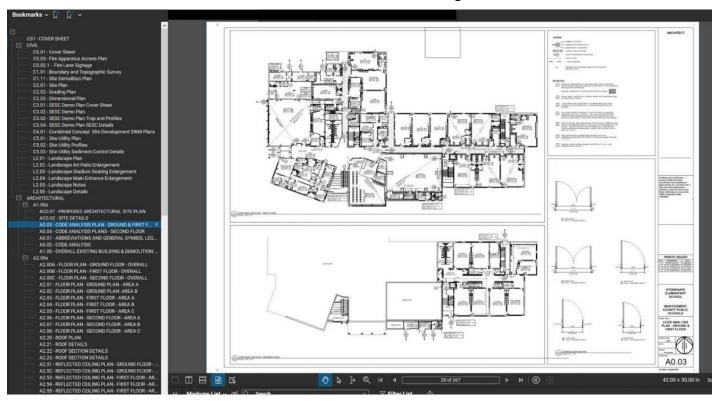

## **Bookmarking for a PDF brochure:**

**Bookmarking for a PDF drawing set:** Please indicate each page number and page title of the drawing sheet that can be seen in the bookmarks of the PDF file. Please see the image below for reference.